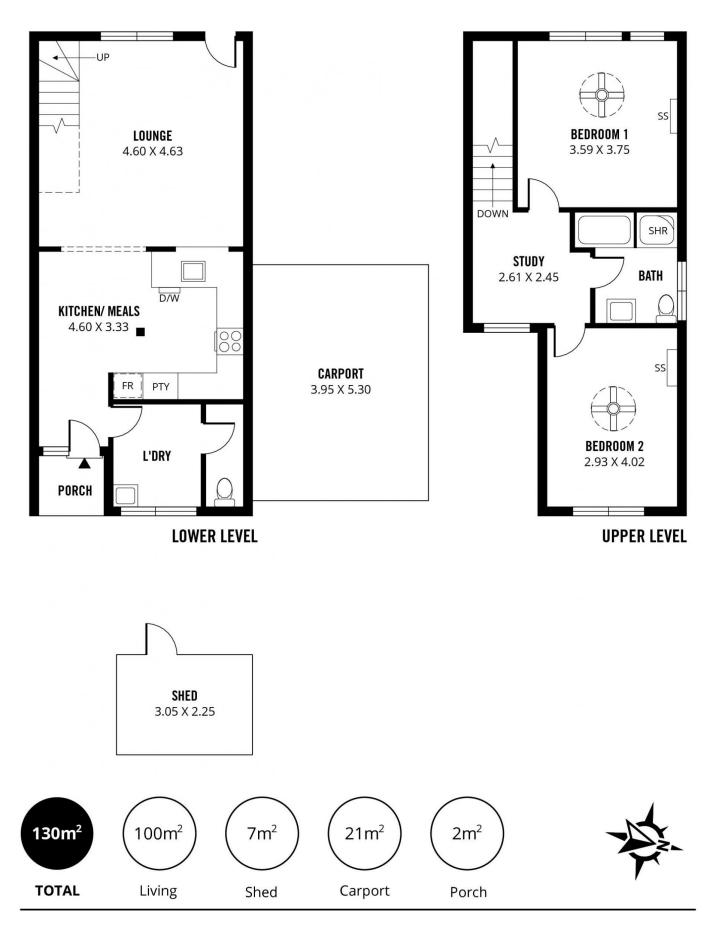

## 2 🎮 1 🚔 1 🚘

Price : \$ 625,000

View : https://www.sinova.com.au/sale/sa/western-beac hside-suburbs/renown-park/residential/townhous e/7940372

Jarrod Leow 08 7080 5884

Felix Chu 08 7080 5884

Scale in metres. This drawing is for illustration purposes only. All measurements are approximate and details intended to be relied upon should be independently verified. **Produced by** 