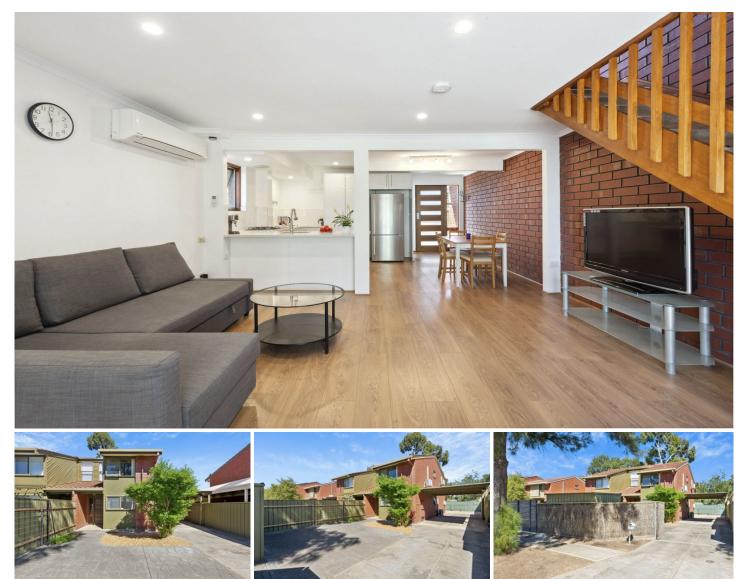

## 28 Harrison Road Renown Park SA

Nestled within the charming locale of Renown Park, this Torrens-titled townhouse redefines modern living with its fusion of style and functionality. Offering a seamless blend of contemporary design and practicality, this residence caters to the needs of both discerning homeowners and astute investors alike. Situated on a generous 261 sqm block, this property offers ample space for further customisation or potential expansion to suit your lifestyle needs.

The heart of the home unfolds with an open-plan layout, seamlessly integrating the living, dining, and kitchen areas, providing an ideal setting for relaxed gatherings or entertaining guests. The kitchen stands as a testament to culinary excellence, boasting stone benchtops, sleek glossy joinery, and ample storage space, ensuring both style and functionality.