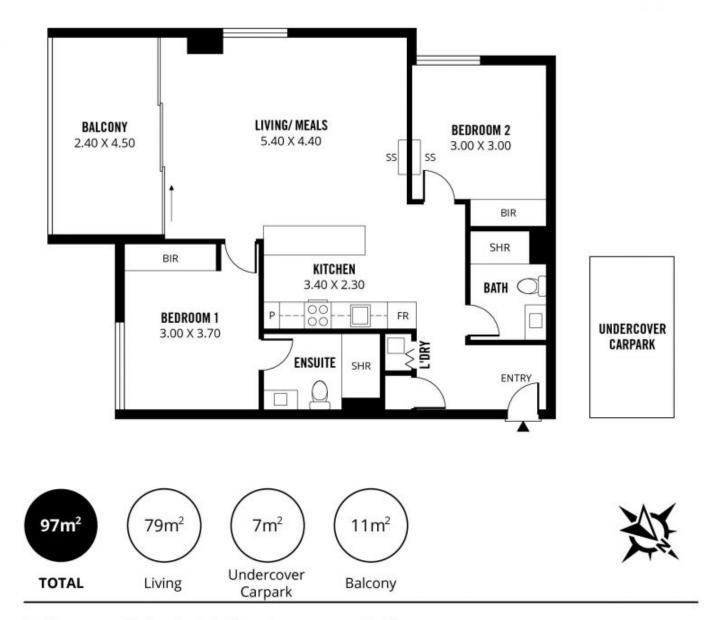

## 1306/156 Wright Street Adelaide SA

Nestled in the charming south-western corner of the CBD, Bohem Apartments present an unmatched lifestyle, filled with exclusive opportunities and captivating moments. Serving as the pinnacle of urban sophistication, residents here immerse themselves in the luxury of city living that surpasses all expectations. Spacious balcony offers stunning views, while just steps away, the Central Markets, educational institutions, cozy laneway bars, bespoke pubs, charming coffee shops, and a plethora of international culinary delights await.

This captivating two-bedroom apartment embodies a modern lifestyle enhanced by luxurious building amenities and meticulous interior design. Two splendid bedrooms boast exceptional views, complete with built-in wardrobes and an ensuite bathroom each, showcasing thoughtful design in every detail.

2 📮 2 🖺 1 🖨

Price: UNDER CONTRACT

View: https://www.sinova.com.au/sale/sa/adelaide/adel

aide/residential/apartment/7941044

Jarrod Leow 08 7080 5884

David Deng 08 7080 5884

Scale in metres. This drawing is for illustration purposes only. All measurements are approximate and details intended to be relied upon should be independently verified. **Produced by The Fotobase Group**