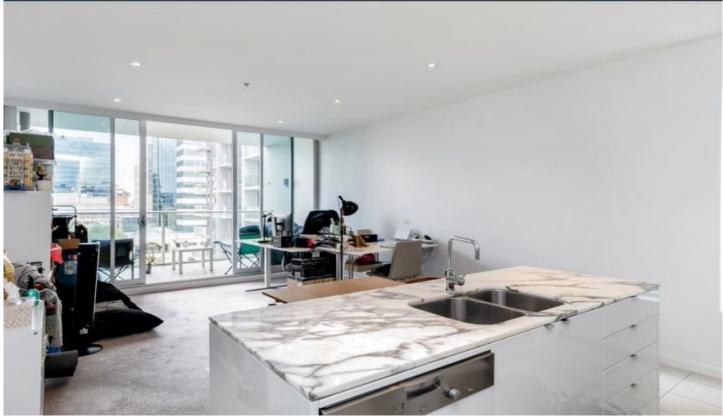

This is very affordable living in a luxury building, with top security and resident access to superb facilities including a steam room, heated lap pool, spa and gymnasium.

The apartment has a fabulous gourmet kitchen (gas cook top), European appliances, and an open plan living area which leads on to a large balcony with views of Hindmarsh Square and an easterly outlook.