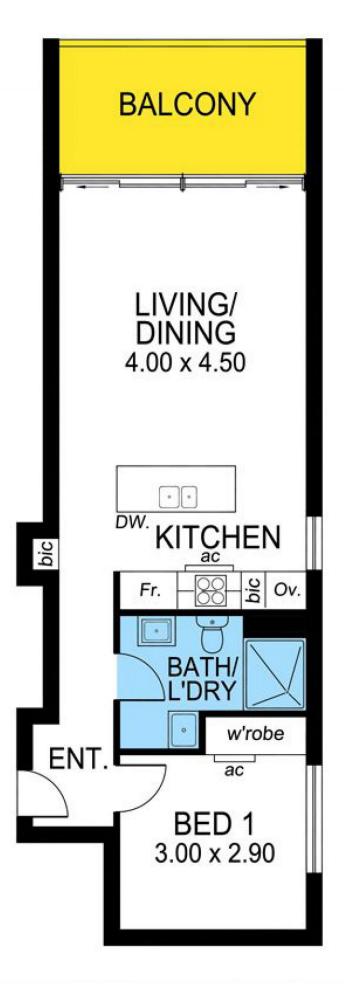

This is very affordable living in a luxury building, with top security and resident access to superb facilities including a steam room, heated lap pool, spa and gymnasium.

The apartment has a fabulous gourmet kitchen (gas cook top), European appliances, and an open plan living area which leads on to a large balcony with views of Hindmarsh Square and an easterly outlook.

## 1 🚐 1 🖺 1 😭

**View :** https://www.sinova.com.au/lease/sa/adelaide/ade laide/residential/apartment/7949093

Hannah Wong 08 7080 5884

| TOTAL AREA:<br>(Estimate only) | 63.35m²/6.81sqs |  |
|--------------------------------|-----------------|--|
|                                | (incl. balcony) |  |