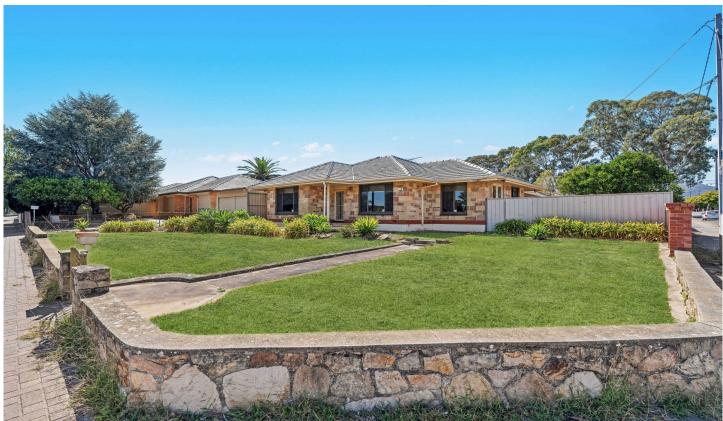

## 37 Newton Road Newton SA

Situated on a coveted corner allotment spanning approximately 693 square meters, 37 Newton Road in Newton beckons with its versatile opportunities. From its meticulously maintained facade to its ample interior spaces, this family abode presents a canvas ripe for various endeavors. Whether you envision settling in immediately, embarking on a fresh construction project, manifesting your dream home, or exploring development prospects (STCC), the possibilities abound.