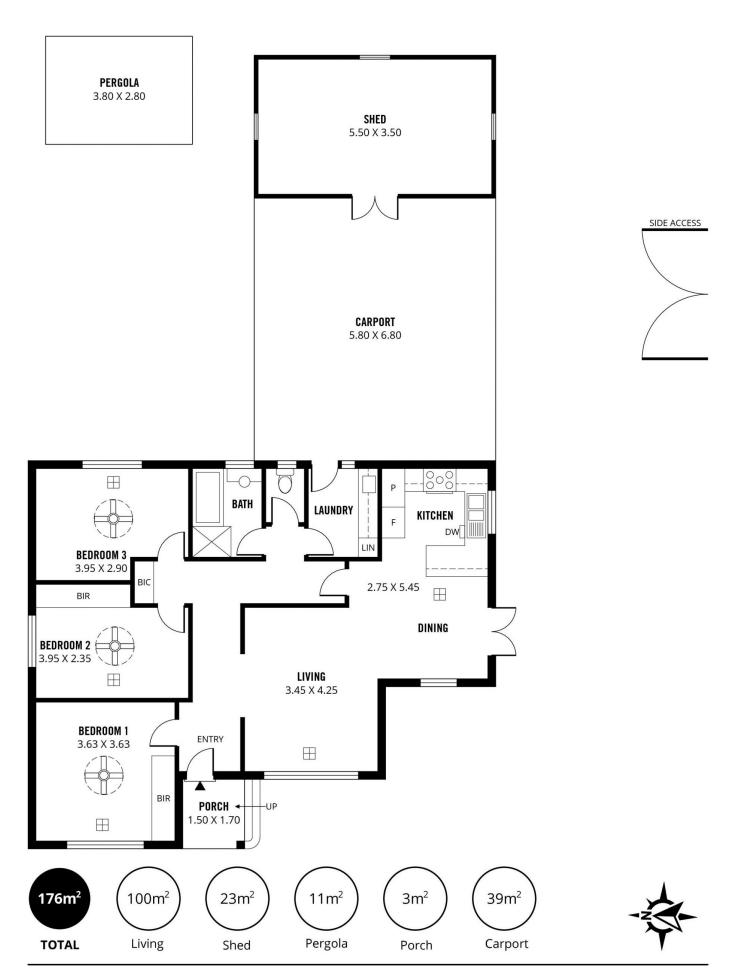

## 37 Newton Road Newton SA

Situated on a coveted corner allotment spanning approximately 693 square meters, 37 Newton Road in Newton beckons with its versatile opportunities. From its meticulously maintained facade to its ample interior spaces, this family abode presents a canvas ripe for various endeavors. Whether you envision settling in immediately, embarking on a fresh construction project, manifesting your dream home, or exploring development prospects (STCC), the possibilities abound.

Upon crossing the threshold, the home welcomes with its charming timber-look floors throughout, setting the tone for a warm and inviting atmosphere. These floors seamlessly guide you through the updated living areas, where the fusion of living and dining spaces forms the nucleus of family life. Bathed in natural light year-round, this central zone is complemented by a well-appointed kitchen