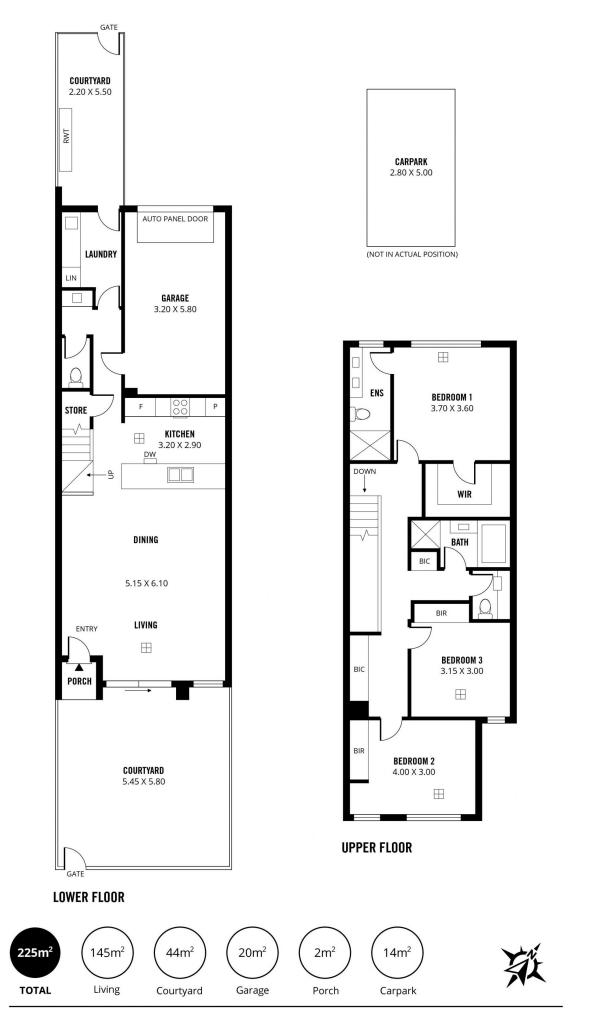

## 3 🛤 2 🚔 3 🚘

Price : \$ 730,000

View : https://www.sinova.com.au/sale/sa/eastern-subur bs/felixstow/residential/townhouse/7965108

Stephen Ong 08 7080 5884

David Deng 08 7080 5884

Scale in metres. This drawing is for illustration purposes only. All measurements are approximate and details intended to be relied upon should be independently verified.