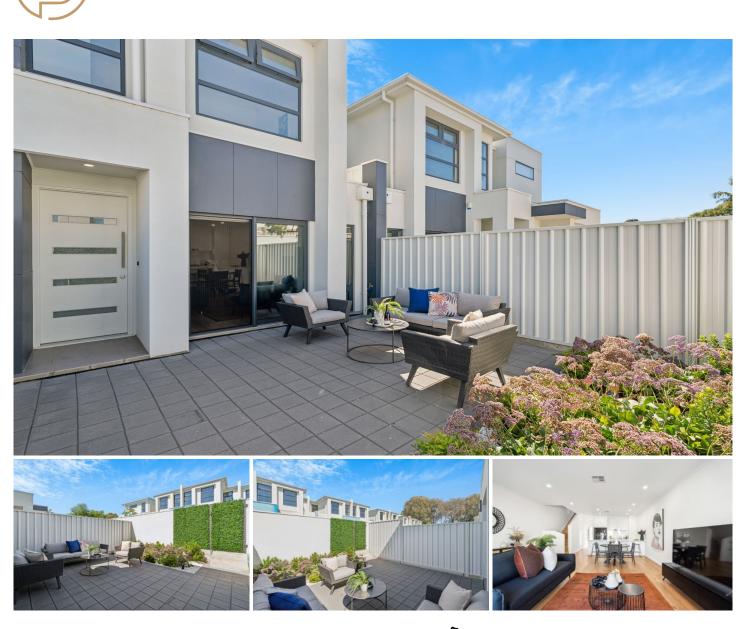

## 20/10 Briar Road Felixstow SA

Built in 2021 by the esteemed Boston Building Group, this townhouse under Community title offers contemporary design, high quality, and low maintenance living in an ideal location for families.

Nestled within a short distance of just 6km from the bustling city center, this charming neighbourhood offers effortless entry to Linear Park. Here, picturesque pathways meander alongside the tranquil river, adorned with lush parks, playful playgrounds, and inviting picnic spots. Whether you're pedaling your way downtown or savoring a tranquil walk, the allure of nature is ever-present, enriching every moment with its serene beauty.

While surrounded by natural splendor, this home is thoughtfully designed with modern amenities to enhance your comfort. Featuring DAIKIN ducted reverse cycle air