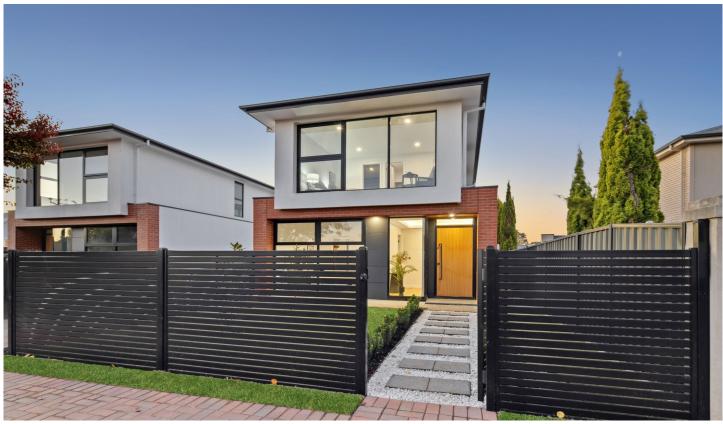

## 35A & 35B Coorara Avenue Payneham South SA

Introducing 35A and 35B Coorara Avenue, Payneham South - two exquisite new residences embodying modern luxury living in Adelaide's dynamic locale. With impeccable design and a host of amenities, these homes have captivated the interest of investors, families, and downsizers alike.

As you step through the inviting wooden door, you're greeted by a inviting lofty 3m ceiling height entrance area. Adjacent to it lies one of the master bedrooms, complete with its own lux ensuite, spacious walk in robe and floor to ceiling double glazed glass window. Moving through the lower level, you'll find an open-plan design centered around a gourmet kitchen. Enhanced by a walk-in pantry and an island breakfast bench adorned with wooden accents, the kitchen seamlessly merges with the living and dining spaces, illuminated by ample natural light. Sliding glass