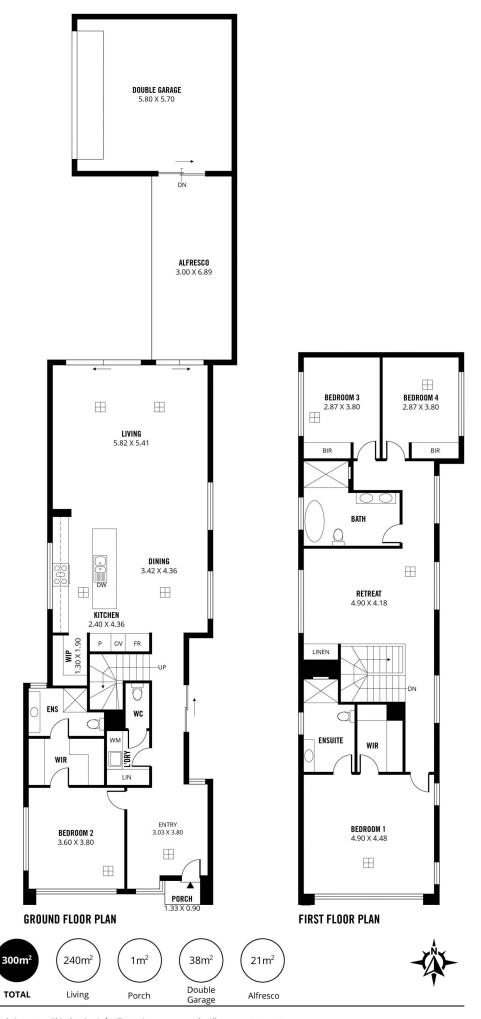

## 35A & 35B Coorara Avenue Payneham South SA

Introducing 35A and 35B Coorara Avenue, Payneham South - two exquisite new residences embodying modern luxury living in Adelaide's dynamic locale. With impeccable design and a host of amenities, these homes have captivated the interest of investors, families, and downsizers alike.

As you step through the inviting wooden door, you're greeted by a inviting lofty 3m ceiling height entrance area. Adjacent to it lies one of the master bedrooms, complete with its own lux ensuite, spacious walk in robe and floor to ceiling double glazed glass window. Moving through the lower level, you'll find an open-plan design centered around a gourmet kitchen. Enhanced by a walk-in pantry and an island breakfast bench adorned with wooden accents, the kitchen seamlessly merges with the living and dining spaces, illuminated by ample natural light. Sliding glass