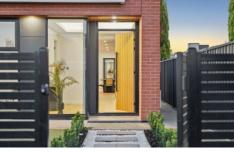

As you step through the inviting wooden door, you're greeted by a inviting lofty 3m ceiling height entrance area. Adjacent to it lies one of the master bedrooms, complete with its own lux ensuite, spacious walk in robe and floor to ceiling double glazed glass window. Moving through the lower level, you'll find an open-plan design centered around a gourmet kitchen. Enhanced by a walk-in pantry and an island breakfast bench adorned with wooden accents, the kitchen seamlessly merges with the living and dining spaces, illuminated by ample natural light. Sliding glass