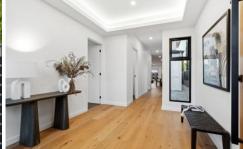

As you step through the inviting wooden door, you're greeted by a inviting lofty 3m ceiling height entrance area. Adjacent to it lies one of the master bedrooms, complete with its own lux ensuite, spacious walk in robe and floor to ceiling double glazed glass window. Moving through the lower level, you'll find an open-plan design centered around a gourmet kitchen. Enhanced by a walk-in pantry and an island breakfast bench adorned with wooden accents, the kitchen seamlessly merges with the living and dining spaces, illuminated by ample natural light. Sliding glass