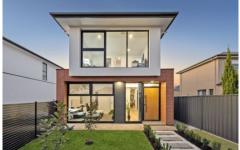

As you step through the inviting wooden door, you're greeted by a inviting lofty 3m ceiling height entrance area. Adjacent to it lies one of the master bedrooms, complete with its own lux ensuite, spacious walk in robe and floor to ceiling double glazed glass window. Moving through the lower level, you'll find an open-plan design centered around a gourmet kitchen. Enhanced by a walk-in pantry and an island breakfast bench adorned with wooden accents, the kitchen seamlessly merges with the living and dining spaces, illuminated by ample natural light. Sliding glass