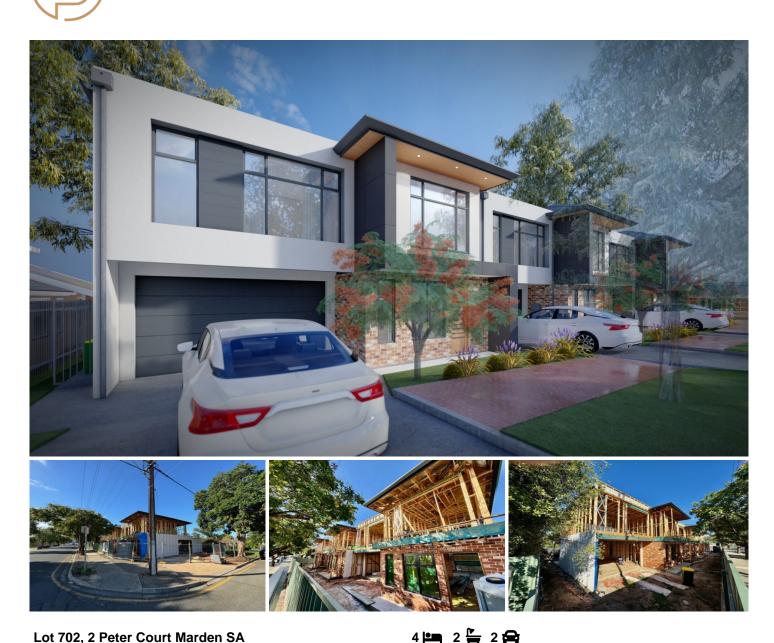

Lot 702, 2 Peter Court Marden SA

CONSTRUCTION COMMENCED! **COMPLETION IN SEPTEMBER 2024!** 

EXPECTING

LOT 1: AVAILABLE UPON REQUEST LOT 2: SOLD LOT 3: SOLD

Welcome to 3 Brand New Dwellings at 2 Peter Court, Marden - a trio of contemporary homes designed to elevate your living experience. Spanning two storey, each residence is a testament to luxurious living and thoughtful design.

Step into the embrace of these homes, where 2.7m high ceilings on both levels create an atmosphere of spaciousness and grandeur. The lower level seamlessly integrates a generous open-plan living, dining, and kitchen