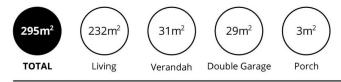

The modern kitchen boasts stainless steel appliances,

4 🚐 2 🚝 2 😭

**Price** : \$ 1,423,000 **Land Size** : 522.9 sqm

**View**: https://www.sinova.com.au/sale/sa/eastern-suburbs/stonyfell/residential/house/7987323