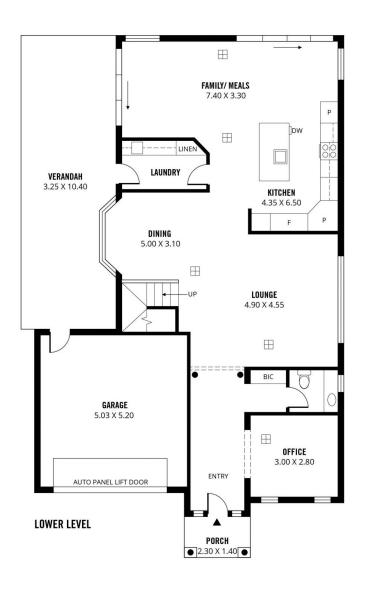

Step inside and be greeted by a wide hallway adorned with exquisite detailing, leading past a private study perfect for quiet contemplation. On the lower level, discover a seamlessly flowing layout, with a separate lounge and formal dining area ideal for entertaining guests. The heart of the home unfolds into an expansive open-plan kitchen, living, and dining area, effortlessly merging indoor and outdoor living spaces.

The modern kitchen boasts stainless steel appliances,

4 🚐 2 🚝 2 😭

**Price** : \$ 1,423,000 **Land Size** : 522.9 sqm

**View**: https://www.sinova.com.au/sale/sa/eastern-suburbs/stonyfell/residential/house/7987323