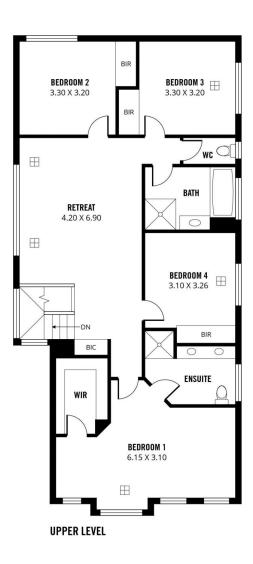

Step inside and be greeted by a wide hallway adorned with exquisite detailing, leading past a private study perfect for quiet contemplation. On the lower level, discover a seamlessly flowing layout, with a separate lounge and formal dining area ideal for entertaining guests. The heart of the home unfolds into an expansive open-plan kitchen, living, and dining area, effortlessly merging indoor and outdoor living spaces.