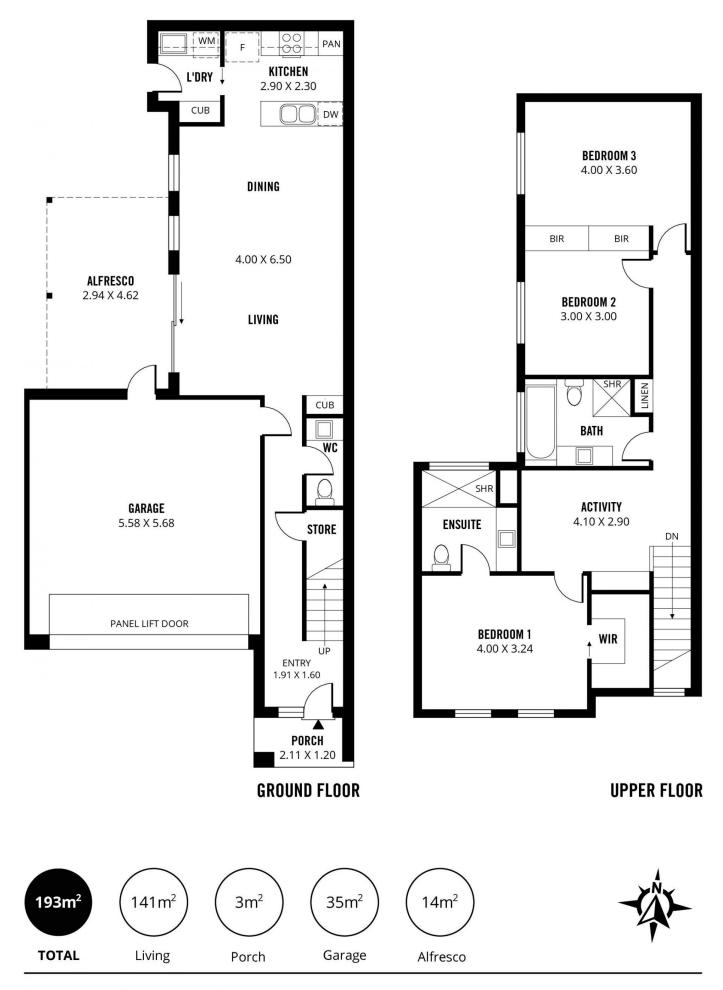

## 3 🛤 2 🚔 2 🚘

**Price** : Contact Agent

View : https://www.sinova.com.au/sale/sa/eastern-subur bs/hectorville/residential/townhouse/7996126

Stephen Ong 08 7080 5884

David Deng 08 7080 5884

Scale in metres. This drawing is for illustration purposes only. All measurements are approximate and details intended to be relied upon should be independently verified.

Produced by The Fotobase Group

Scale in metres. This drawing is for illustration purposes only. All measurements are approximate and details intended to be relied upon should be independently verified.