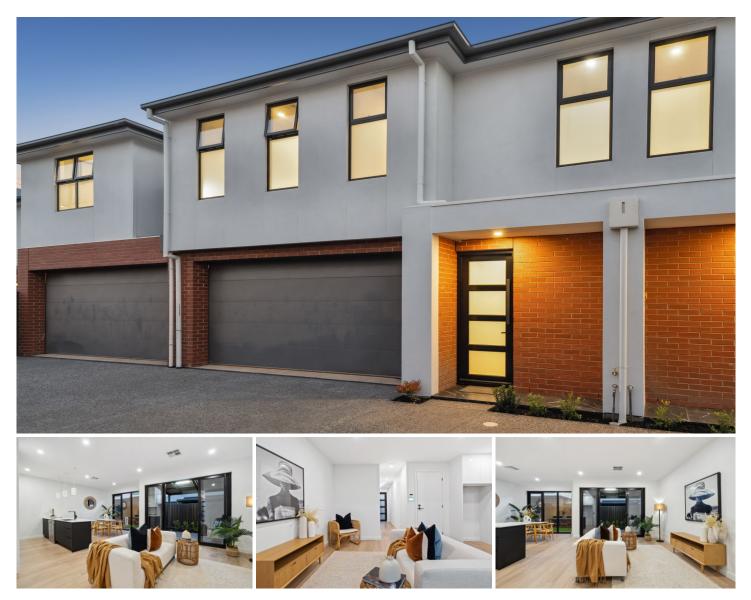

## 23-27 Ross Road Hectorville SA

Ten brand new contemporary designed townhouses with various layouts are nestled in the highly sought-after suburb of Hectorville. Offering brand new homes with flexible multi-floorplan options, owners can choose between double-storey townhouses with single or double garages.

Situated in a vibrant lifestyle locale, these exquisite residences are within close proximity to essential amenities. Each home boasts a modern kitchen equipped with Westinghouse appliances, complemented by a stylish stonetop breakfast bar separating the living area. The contemporary bedrooms are bathed in natural light, while the lower levels feature expansive open-plan spaces seamlessly integrating kitchen, living, and dining areas. Outdoor entertainment is a delight with alfresco areas, and upstairs activity rooms provide additional flexibility.

## 3 🛤 2 🚔 2 🚘

**Price** : Contact Agent

View : https://www.sinova.com.au/sale/sa/eastern-subur bs/hectorville/residential/townhouse/7996126

Stephen Ong 08 7080 5884

David Deng 08 7080 5884

Scale in metres. This drawing is for illustration purposes only. All measurements are approximate and details intended to be relied upon should be independently verified.