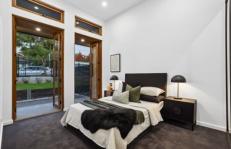

Upon entering, prepare to be captivated by a majestic foyer boasting a 3.6m high ceiling adorned with a designer crystal chandelier. Herringbone floorboards gracefully traverse the hallway, dining, living, and kitchen spaces. The front guest bedroom, complete with its own built-in robe and ensuite, features double glass doors leading to the front porch, seamlessly integrating indoor and outdoor