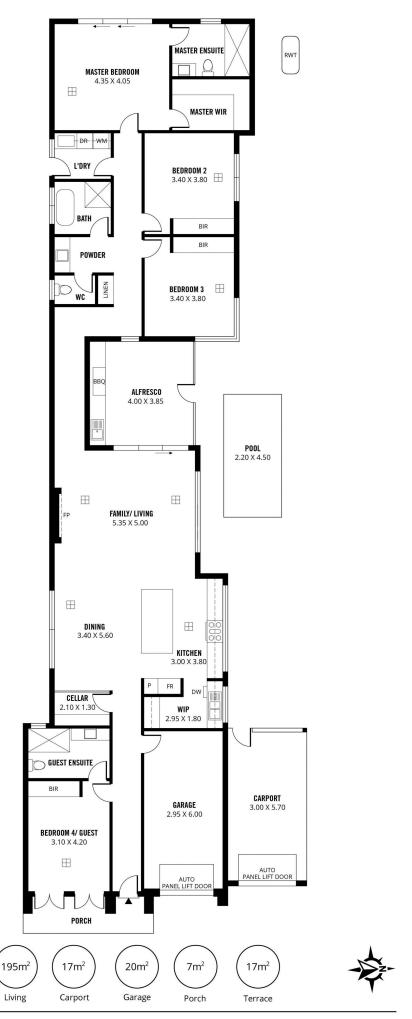

## 21 Hallett Road Erindale SA

Introducing an unparalleled luxury abode at 21 Hallett Road Erindale, where elegance and sophistication reach unprecedented levels. These newly built Torrens Title 4-bedroom residences epitomize contemporary living at its finest, nestled in one of Adelaide's most exclusive neighborhoods. The front facade showcases a seamless blend of premium stone tile cladding and modern wooden finishes, setting the stage for the luxurious interiors. A double garage offers a stylish entrance and ample parking.

Upon entering, prepare to be captivated by a majestic foyer boasting a 3.6m high ceiling adorned with a designer crystal chandelier. Herringbone floorboards gracefully traverse the hallway, dining, living, and kitchen spaces. The front guest bedroom, complete with its own built-in robe and ensuite, features double glass doors leading to the front porch, seamlessly integrating indoor and outdoor