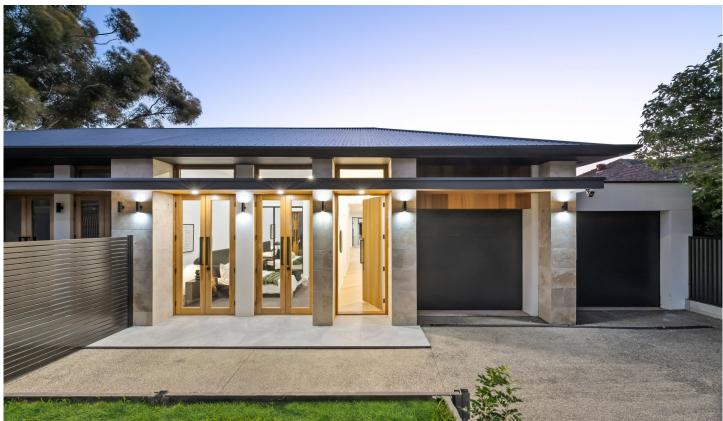

## 21 Hallett Road Erindale SA

Introducing an unparalleled luxury abode at 21 Hallett Road Erindale, where elegance and sophistication reach unprecedented levels. These newly built Torrens Title 4-bedroom residences epitomize contemporary living at its finest, nestled in one of Adelaide's most exclusive neighborhoods. The front facade showcases a seamless blend of premium stone tile cladding and modern wooden finishes, setting the stage for the luxurious interiors. A double garage offers a stylish entrance and ample parking.

Upon entering, prepare to be captivated by a majestic foyer boasting a 3.6m high ceiling adorned with a designer crystal chandelier. Herringbone floorboards gracefully traverse the hallway, dining, living, and kitchen spaces. The front guest bedroom, complete with its own built-in robe and ensuite, features double glass doors leading to the front porch, seamlessly integrating indoor and outdoor