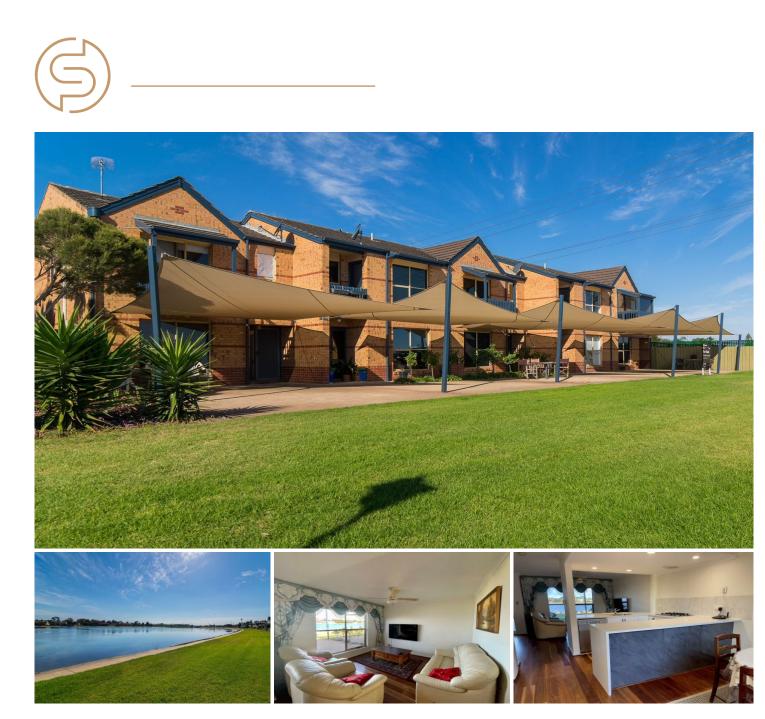

## 1/17-19 Lord Hobart Way West Lakes SA

\*\*\* How to apply: If you wish to apply for this property, Please apply through realestate.com.au using the APPLY button

Bond - 4 weeks rent equivalent Lease term - 12 months Water charges - Tenant to pay all water usage and water supply charges Furnished

Nestled against a backdrop of breathtaking lake vistas, this meticulously curated townhouse promises a lifestyle that seamlessly blends convenience, contemporary flair, and minimal upkeep. An irresistible choice for those yearning to embrace waterfront living without breaking the bank.

Enchanting lake panoramas, pragmatic design, and

3 🎮 1 🚔 1 🚘

**Price** : \$620 pw

View : https://www.sinova.com.au/lease/sa/western-bea chside-suburbs/west-lakes/residential/townhouse /8001348

David Deng 08 7080 5884