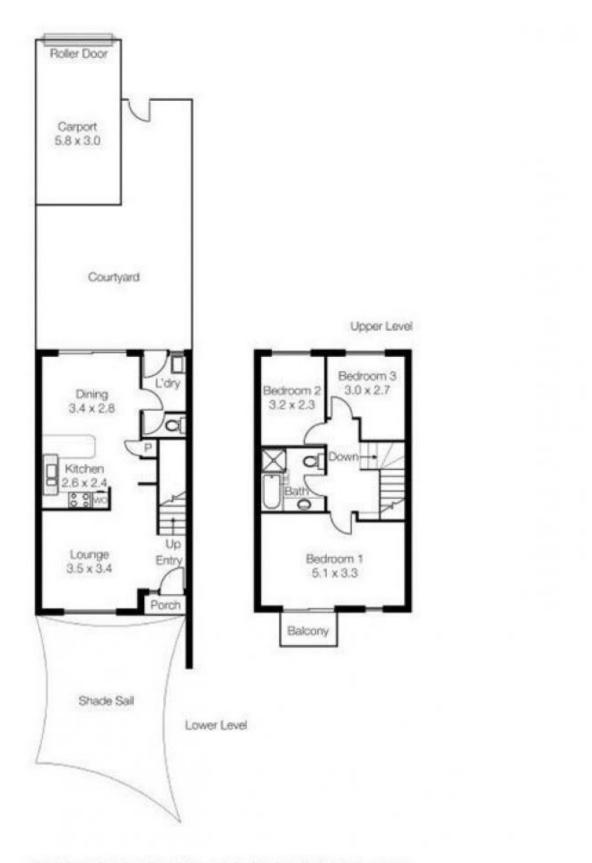

## 1/17-19 Lord Hobart Way West Lakes SA

\*\*\* How to apply: If you wish to apply for this property, Please apply through realestate.com.au using the APPLY button

Bond - 4 weeks rent equivalent Lease term - 12 months Water charges - Tenant to pay all water usage and water supply charges Furnished

Nestled against a backdrop of breathtaking lake vistas, this meticulously curated townhouse promises a lifestyle that seamlessly blends convenience, contemporary flair, and minimal upkeep. An irresistible choice for those yearning to embrace waterfront living without breaking the bank.

Enchanting lake panoramas, pragmatic design, and

3 🎮 1 🚔 1 🚘

**Price** : \$620 pw

View : https://www.sinova.com.au/lease/sa/western-bea chside-suburbs/west-lakes/residential/townhouse /8001348

David Deng 08 7080 5884