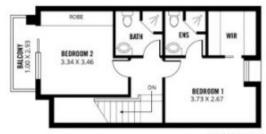

Conveniently situated just 4 km from the CBD and within easy reach of Adelaide Parklands and the Aquatic Centre, this property offers a blend of style and practicality. Boasting three bedrooms and three bathrooms, it caters to families of all sizes. The modern three-level façade features clean lines and captivating tones, with a welcoming timber front door leading to a double lockup remote garage on the ground level.

3 🚐 3 🚍 1 😭

**Price**: \$720 pw

**View**: https://www.sinova.com.au/lease/sa/north-north-east-suburbs/prospect/residential/townhouse/800

2728

David Deng 08 7080 5884

Hannah Wong 08 7080 5884

SECOND FLOOR

**GROUND FLOOR** 