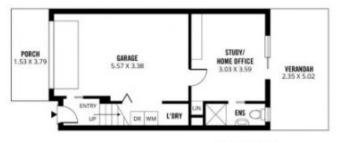

Conveniently situated just 4 km from the CBD and within easy reach of Adelaide Parklands and the Aquatic Centre, this property offers a blend of style and practicality. Boasting three bedrooms and three bathrooms, it caters to families of all sizes. The modern three-level façade features clean lines and captivating tones, with a welcoming timber front door leading to a double lockup remote garage on the ground level.

3 🚐 3 🚍 1 😭

**Price**: \$720 pw

**View**: https://www.sinova.com.au/lease/sa/north-north-east-suburbs/prospect/residential/townhouse/800

2728

David Deng 08 7080 5884

Hannah Wong 08 7080 5884

SECOND FLOOR

**GROUND FLOOR** 