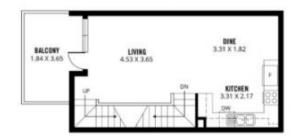

Conveniently situated just 4 km from the CBD and within easy reach of Adelaide Parklands and the Aquatic Centre, this property offers a blend of style and practicality. Boasting three bedrooms and three bathrooms, it caters to families of all sizes. The modern three-level façade features clean lines and captivating tones, with a welcoming timber front door leading to a double lockup remote garage on the ground level.

FIRST FLOOR

Scale in metres. This drawing is for illustration purposes only. All measurements are approximate and details intended to be relied upon should be independently verified.

Produced by The Fotobase Group